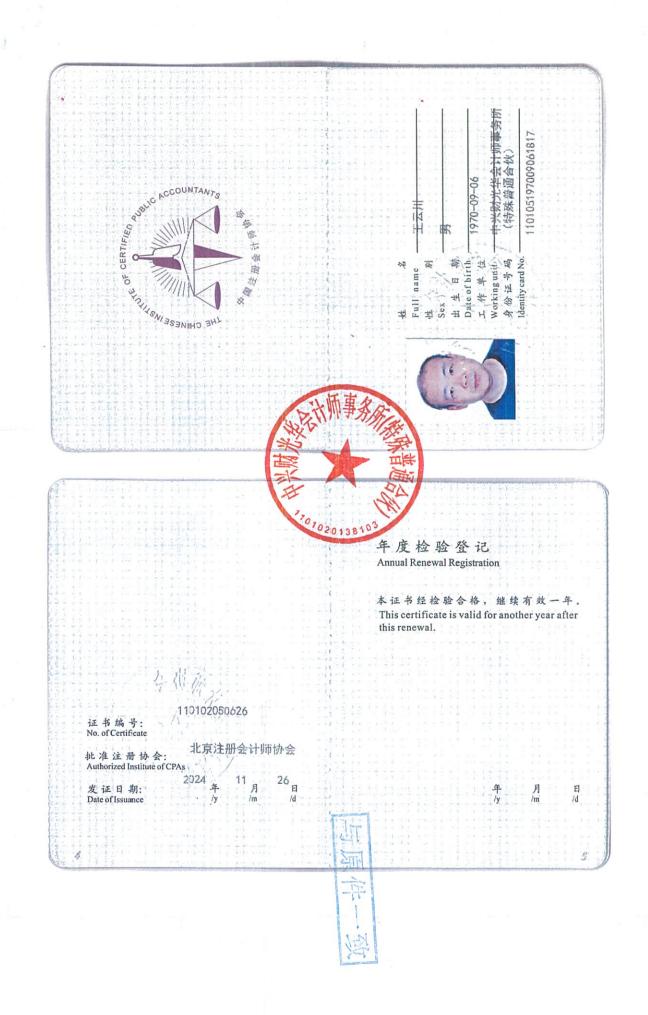

月12 日 /m 12 日

71.53 中的五年1.50 以音通合业 2015.5.26

- 1. When practising, the CPA shall show the client this certificate when necessary
  2. This certificate shall be exclusively used by the holder. No transfer or alteration shall be allowed.
  3. The CPA shall return the certificate to the competent shall the shall return the certificate to the competent shall the competent of the competent shall the competent shall return to the competent lastitute of CPAs immediately and go through the procedure of cPAs immediately and go through the competition of cPAs immediately and go through the cPAs immediately and go through the cPAs immediately and go through the competition of cPAs immediately and go through the competition of cPAs immediately and go through the cPAs immediately and go through

12