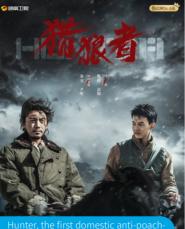

# Hunter As the first domestic anti-poaching short drama, Hunter focuses on the "unsung heroes" among the forest public security group and tells the thrilling anti-poaching saga experienced by the experienced for-

est ranger Wei Jiang and the novice forest police officer Qin Chuan. The drama has successfully broken the circle by hitting the core audience with its scarce subject matter, artisanal production and grand narrative, proving that the platform has the ability to produce mature male-oriented works. The drama series defends the bottom line of justice from the perspective of "nobody" and pays tribute to the forest police, and has been praised by many mainstream media such as XinhuaNet, Guang Ming Daily and People's Daily.