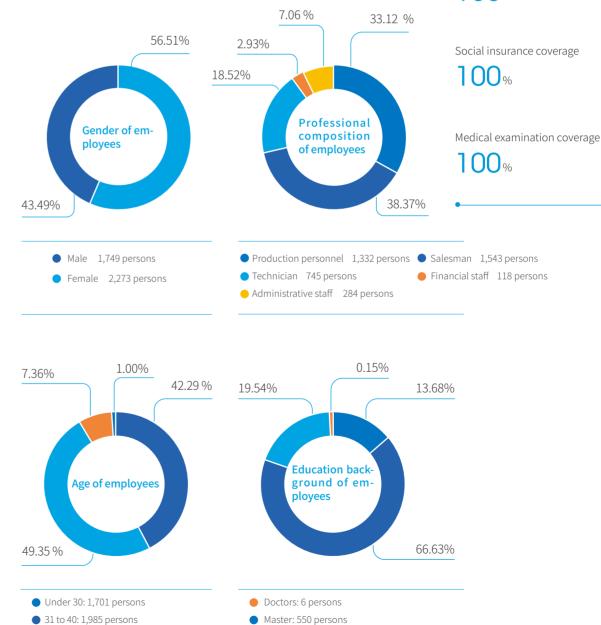

rests**

## • Employee composition

• 41 to 50: 296 persons

Over 51: 40 persons

Mango Excellent Media strictly abides by the Labor Law of the People's Republic of China, the Contract Law of the People's Republic of China and other laws and regulations, respects and protects the legitimate rights and interests of employees, and pays employees' wages, social insurance premiums and public housing fund in full and on time; prohibits child labor, guarantees equal pay for same job for men and women, and protects the legitimate rights and interests of female employees in accordance with the law, and strives to create a diversified, fair and just working environment to ensure that all employees are not treated differently because of factors such as religion, gender, age and physical condition.



Society

In 2021

Employees

4.022

100%

Labor contract coverage

- Bachelor's degree: 2,680 persons
- Junior college diploma and below: 786 persons

#### • Career development

Mango Excellent Media sets up three career development channels: "management, professional and support", so that employees of different categories can choose the appropriate direction according to their position and expertise. The Company also provides internal rotation opportunities for employees. Employees can choose from various career development routes such as inter-subsidiary transfer, interdepartment transfer, professional sequence promotion and internal competition, and the Company actively creates conditions to help employees achieve their personal career development goals. In the route of professional s