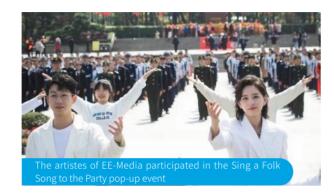

#### Sing a Folk Song to the Party - Celebrating the Party's centennial journey with classic melodies

The artistes of EE-Media, including Dany Lee, Bai Jugang, Jiang Yingrong and Wei Xun, were invited by the Publicity Department of Shaoshan Municipal Committee of the CPC to Shaoshan, the hometown of the great man, and participated in the Sing a Folk Song to the Party pop-up event together with professional performance teams, choral arrays, social groups and other volunteers, reinterpreting old songs in a new way to celebrate the 100th anniversary of the founding of the CPC.