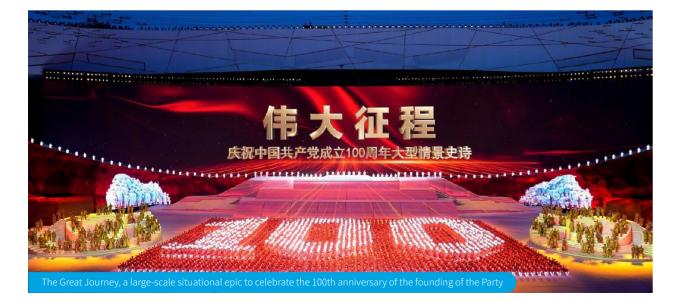

## The Great Journey, a large-scale situational epic to celebrate the 100th anniversary of the founding of the

In June 2021, Dany Lee, an artiste of EE-Media, participated in the cultural performance The Great Journey to celebrate the 100th anniversary of the founding of the Communist Party of China. The whole performance took more than 120 minutes to vividly show the history of the Communist Party of China in leading the Chinese people in revolution, construction and reform over the past century, and enthusiastically eulogize the magnificent epic of socialism with Chinese characteristics entering a new era and striding forward to a new journey of fully build a modern socialist China since the 18th Party Congress under the strong leadership of the Party Central Committee with Comrade Xi Jinping at the core.