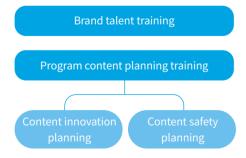

#### Insist on innovation and lead content upgrade in the industry

Currently, the changing creative themes of the content sector bring new opportunities to the long video industry. The Company will cater to the trend of content innovation and upgrading, leverage on Mango's talents and ecosystem strength, adhere to the "people-centered" creation philosophy, insist on self-breakthrough, catch up with the times and long-term planning, so as to pursue long-term content innovation and upgrading and lead the content innovation and upgrading of the industry. In 2022, the Company will make efforts in both film and television and variety shows for content innovation and upgrading. In terms of film and television, the Company will focus on the "Mango Monsoon" theater, set higher standards and mobilize wider collaboration to sustainably produce high-quality products that empathize with the times and boast refreshed visual experience. In terms of variety shows, the Company will increase innovation and research and development efforts and strive to launch more than 40% of innovative programs, so as to further consolidate its leading position in the variety shows industry.