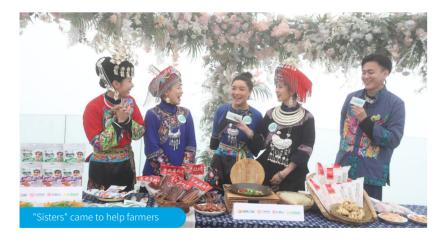

The program is innovative in terms of choreography and visuals, stage presentation and competition design, and especially introduces a new "kick-off" system to enhance its watchability. The program specially planned a series of reports called "Sisters in Xiangxi", inviting sisters to visit the Aizhai Bridge, enjoy the Miao customs and recommend local special agricultural products. The program also invited Shi Jingi, the inheritor of Miao drums in Xiangxi, to show the "she-power" in non-genetic inheritance, which was praised in writing by the Publicity Department of the CPC Central Committee, the Publicity Department of Hunan Provincial Party Committee, Hunan Provincial Radio and Television Bureau and other higher-level authorities.