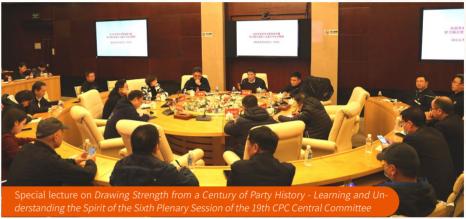

In November 2021, Mango Excellent Media Party Committee Theory Learning Center (as enlarged) held a special study session and invited Professor Wu Chuanyi, Vice President of the Party School of the Hunan Provincial Committee of the Communist Party of China and Vice President of the Hunan Administration Institute, to deliver a special lecture on the topic of Drawing Strength from a Century of Party History - Learning and Understanding the Spirit of the Sixth Plenary Session of the 19th CPC Central Committee.