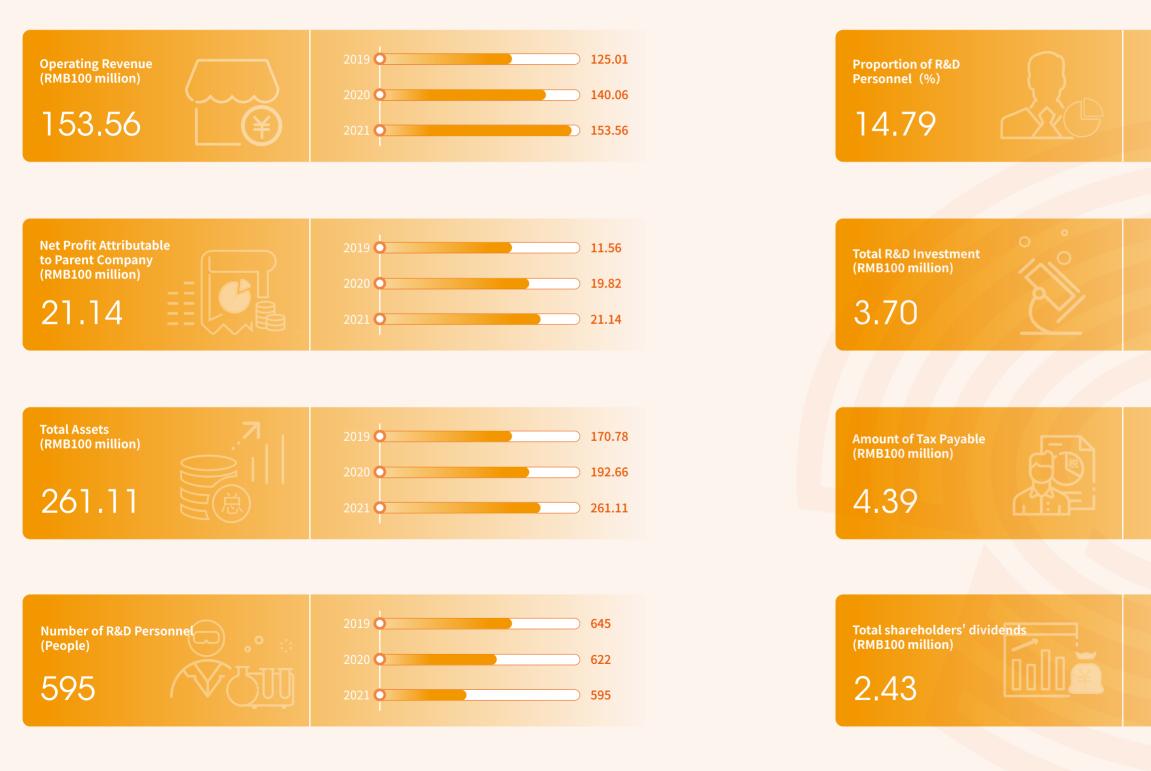

In 2021, the Communist Party of China celebrated its centennial, ushered in a historical intersection of the two centenary goals, started the opening year of the "14th Five-Year Plan", and embarked on a new journey to fully build a modern socialist China. Adhering to the spirit of General Secretary Xi Jinping's series of important speeches, the Company resolutely implemented the decision of the Party Central Committee on accelerating media's integrated development and comprehensive governance to the culture and entertainment sector. By upholding our mission as the party media and state-owned enterprise and based on the new development stage of building a mainstream new media group, we further strengthened the media value guidance and content innovation in light of changing industry competitions, and proactively responded to the resurgence of the COVID-19 pandemic to achieve business progress and enhance its quality in a stable manner. During the reporting period, total revenue for the year was RMB15.356 billion, representing a year-on-year increase of 9.64%, and net profit attributable to shareholders of listed companies was RMB2.114 billion, representing a year-on-year increase of 6.66%. The core business Mango TV's Internet video business (advertising + membership + operator business) maintained steady growth, achieving revenue of RMB11.261 billion, representing a year-on-year increase of 24.29%.