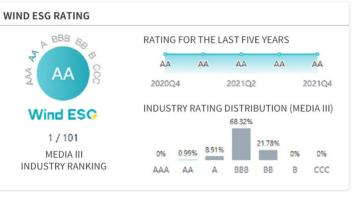

# **ESG** governance

To align major decisions with ESG principles, the Company has established an ESG working group under the leadership of the Board of Directors, set up an ESG management structure, and hired a third-party professional organization to analyze the ESG status of the Company and its subsidiaries. Through field visits and questionnaire survey, the consulting company has proposed improvement suggestions to the existing ESG concepts, management and measures. Meanwhile, the Company has invited professional CSR consulting companies to carry out social responsibility training on staff so as to enhance their awareness of responsibility and their ability to perform CSR responsibilities. During the reporting period, the Company was rated as AA in ESG by Wind, ranking No. 1 in Wind's three-level classification for the media industry.