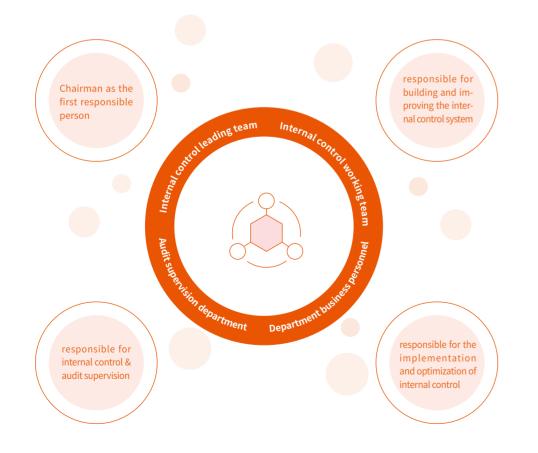

# Integrity building

Mango Excellent Media firmly promotes the construction of good conduct and political integrity, constantly strengthens the construction of system, organization, internal audit and risk control, and integrity education and culture, and establishes the "four-in-one" internal supervision mechanism consisting of the discipline inspection committee, audit department, legal affairs department and finance department, which can comprehensively prevent integrity risks for key links in key areas, key positions and key personnel, establishing a management system and rules with its own characteristics.