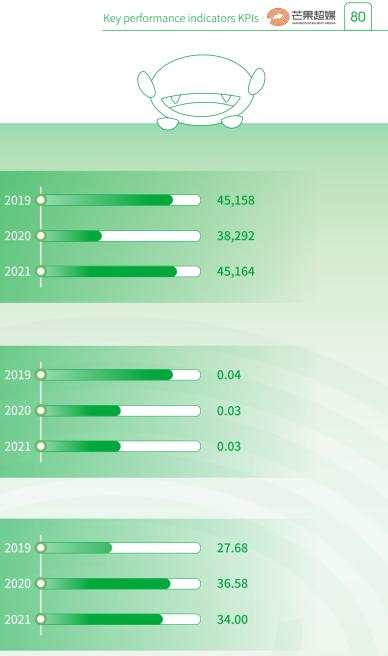

lowatt-hour of energy consumed. The larger the output value per kilowatt-hour of energy consumed, the higher the energy efficiency.



## Water Consumption Intensity (Ton/RMB10,000 of Revenue)

0.03

Water Efficiency (RMB10,000 of Revenue/Ton)

34.00

1. Water consumption intensity reflects the water resources consumed per RMB10,000 of output value. The smaller the unit value, the lower the water consumption intensity.

2. Water efficiency represents the revenue per ton of water. The higher the unit value, the higher the water efficiency.



Indirect energy emission (category 2) refers to greenhouse gas emission resulting from the out-sourced electricity, heat, etc.
 Indirect energy emissions are calculated according to the 2021 Baseline Emission Factors for Regional Power Grids in China



# **KPI index**

| Contents                         |                                                                                                                  | SDGs